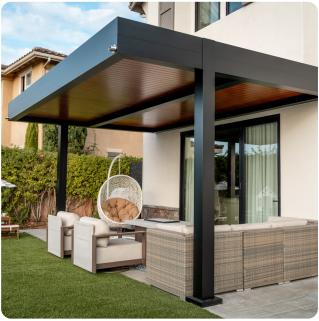

# **R-SHADE™**

### INSULATED PATIO COVER

### A weatherproof outdoor all year long.

Say farewell to weather constraints as our insulated roof patio cover offers maximum comfort in case of rain, snow, cold or heat.

22'10" x 22'10" largest single zone

Built-In Gutter System

Corbel - Cornice - Privacy Wall - Accessory Beams - Integrated Lighting

White or Wood-Grain Premium Panels - White or Bronze Standard Panels