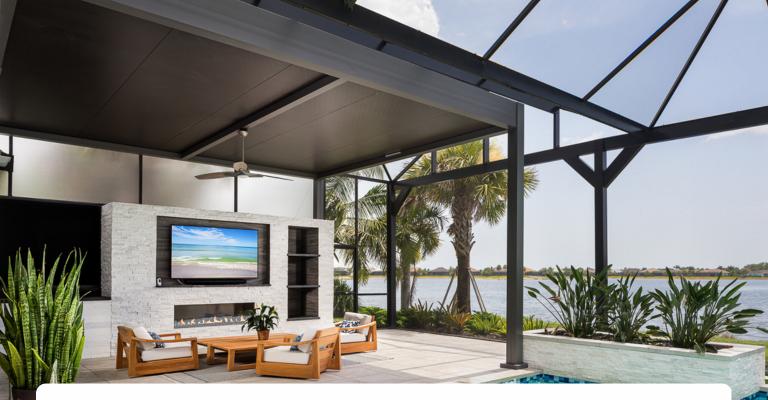

# **R-SHADE™**

### INSULATED PATIO COVER

### A weatherproof outdoor all year long.

Say farewell to weather constraints as our insulated roof patio cover offers maximum comfort in case of rain, snow, cold or heat.

22'10" x 22'10" largest single zone

Built-In Gutter System

Corbel - Cornice - Privacy Wall - Accessory Beams - Integrated Lighting

White or Wood-Grain Premium Panels - White or Bronze Standard Panels